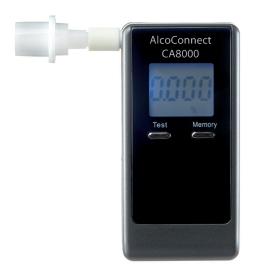

## Cosmos AlcoConnect CA8000 Breathalyser

The Cosmos CA8000 breathalyser is mainly designed for smaller measurement series and private use.

The device is characterised by its handy format, low weight and simple operation due to its clever menu navigation.

## **Product features AlcoConnect CA8000:**

- Measuring range from 0,000 to 2,000 ‰ BAC\*
- Measurement accuracy +/-0,05 % BAC at 0,50 % BAC
- Electrochemical standard sensor
- Memory capacity: five test results
- Audible alarm: ≥ 0,50 ‰ BAC
- Automatic shut-off function after one minute
- Calibration recommended after six months
- \* Blood Alcohol Concentration