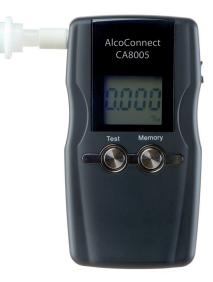

## Cosmos AlcoConnect CA8005 Breathalyser

The Cosmos CA8005 breathalyser is mainly designed for smaller measurement series and private use.

The device is characterised by its handy format, low weight and simple operation due to its clever menu navigation.

## Product features AlcoConnect CA8005:

- Measuring range from 0,000 to 2,000 ‰ BAC\*
- Measurement accuracy: +/-0,05 ‰ BAC at 0,50 ‰ BAC
- European electrochemical sensor
- Memory capacity: five test results
- Audible alarm:  $\geq$  0,50 ‰ BAC
- Automatic shut-off function after one minute
- 12 V DC for car connection
- DOT approved
- Calibration recommended after six months
- \* Blood Alcohol Concentration